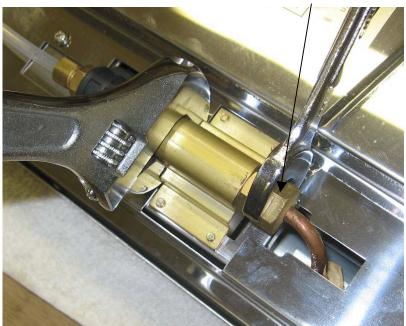

# Step 8

Re-Align copper line with flow control <u>by rotating</u>. Ensure small o-ring did not fall off. Tighten nut snug to secure copper line to flow control. Do not over-tighten nut

Tighten copper line connection. Do not over tighten.